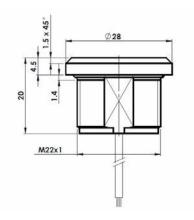

## Piezobutton Wiring

#### **Specifications**

Switching Voltage: 1-24V AC/DC

Switching Current: 1A max.

Switch Resistance "ON": <20 ohm Switch Resistance "OFF": >5M ohm

Actuation Force: 3-5N

Make Pulse Time: 125-300ms

Operating Temperature: -20°C - +70°C Storage Temperature: -40°C - +85°C IP Protection: IP69K (front and rear side) LED Color: Red / Green / Blue (R/G/B) LED Operating Voltage: 12V DC

Each LED Curent Consumption: < 20mA Housing Material: Stainless Steel 316L

Connecting Cable: 6x0.14mm<sup>2</sup>, length 2.5/ 8/ 15m