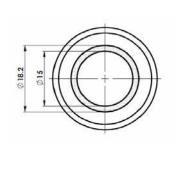

## Piezobutton Wiring

#### **Specifications**

Switching Voltage: 1-24V AC/DC

Switching Current: 1A max.

Switch Resistance "ON": <20 ohm Switch Resistance "OFF": >5M ohm

Actuation Force: 3-5N

Make Pulse Time: 125-300ms

Operating Temperature: -20°C - +70°C Storage Temperature: -40°C - +85°C IP Protection: IP69K (front and rear side) LED Color: Red / Green / Blue (R/G/B) LED Operating Voltage: 12V DC