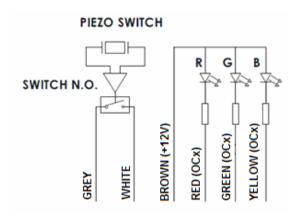

## Piezobutton Wiring

#### **Specifications**

Switching Voltage: 1-24V AC/DC

Switching Current: 1A max.

Switch Resistance "ON": <20 ohm Switch Resistance "OFF": >5M ohm

Actuation Force: 3-5N

Make Pulse Time: 125-300ms

Operating Temperature: -20°C - +70°C Storage Temperature: -40°C - +85°C IP Protection: IP69K (front and rear side) LED Color: Red / Green / Blue (R/G/B) LED Operating Voltage: 12V DC

Each LED Curent Consumption: < 20mA Housing Material: Stainless Steel 316L

Connecting Cable: 6x0.14mm<sup>2</sup>, length 2.5/ 8/ 15m