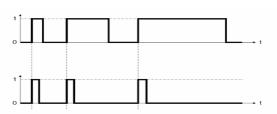

### **Operation Diagram**

Pressure applied:

Momentary output: (NO - normal open)