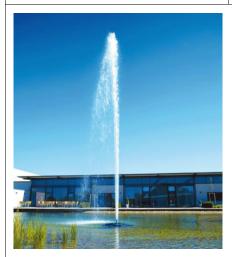

## Geyser Jet 30

## **Product characteristics at a glance:**

- Water pattern as one water jet
- Water level independent
- Modern stainless steel look

| Geyser Jet 30                |      |                        |             |           |
|------------------------------|------|------------------------|-------------|-----------|
| Dimensions (ØxH)             | [mm] |                        | 89 x 245    |           |
| Fountain height              |      | DWB                    |             | DDB       |
|                              |      | [L/min].               |             | [bar]     |
| 5.00                         | [m]  | 347                    |             | 0.81      |
| 6.00                         | [m]  | 381                    |             | 0.98      |
| 7.00                         | [m]  | 411                    |             | 1.14      |
| 8.00                         | [m]  | 440                    | 1.31        |           |
| 9.00                         | [m]  | 466                    | 1.48        |           |
| 10.00                        | [m]  | 492                    | 1.65        |           |
| 11.00                        | [m]  | 515                    | 1.82        |           |
| 12.00                        | [m]  | 539                    |             | 1.99      |
| Pump Power                   |      | 1.1 kW/230V            | 2.2 kW/400V | 4 kW/400V |
| Fountain height (total)      | [m]  | 5.00                   | 8.00        | 12.00     |
| Fountain height (first step) | [m]  | -                      | -           | -         |
| Nozzle spray diameter        | [m]  | 1.70                   | 2.20        | 2.70      |
| Material – casing tube       |      | Stainless steel 1.4301 |             |           |
| Material – nozzle insert     |      |                        | POM         |           |
| Weight                       | [kg] |                        | 1.4         |           |
| Order No.                    |      |                        |             | 50377     |