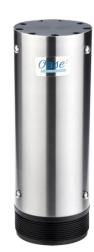

## Geyser Jet 30

## **Product characteristics at a glance:**

- Water pattern as one water jet
- Water level independent
- Modern stainless steel look

| Geyser Jet 30                |      |                        |             |           |
|------------------------------|------|------------------------|-------------|-----------|
| Dimensions (ØxH)             | [mm] |                        | 89 x 245    |           |
| Fountain height              |      | DWB                    |             | DDB       |
|                              |      | [L/min].               |             | [bar]     |
| 5.00                         | [m]  | 347                    |             | 0.81      |
| 6.00                         | [m]  | 381                    |             | 0.98      |
| 7.00                         | [m]  | 411                    |             | 1.14      |
| 8.00                         | [m]  | 440                    | 1.31        |           |
| 9.00                         | [m]  | 466                    | 1.48        |           |
| 10.00                        | [m]  | 492                    | 1.65        |           |
| 11.00                        | [m]  | 515                    | 1.82        |           |
| 12.00                        | [m]  | 539                    |             | 1.99      |
| Pump Power                   |      | 1.1 kW/230V            | 2.2 kW/400V | 4 kW/400V |
| Fountain height (total)      | [m]  | 5.00                   | 8.00        | 12.00     |
| Fountain height (first step) | [m]  | -                      | -           | -         |
| Nozzle spray diameter        | [m]  | 1.70                   | 2.20        | 2.70      |
| Material – casing tube       |      | Stainless steel 1.4301 |             |           |
| Material – nozzle insert     |      |                        | POM         |           |
| Weight                       | [kg] |                        | 1.4         |           |
| Order No.                    |      |                        |             | 50377     |