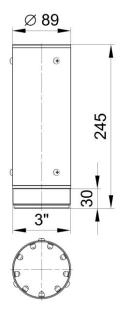

## **Product characteristics at a glance:**

- Water pattern as one water jet
- Water level independent
- Modern stainless steel look

| Geyser Jet 30                |      |                        |             |           |
|------------------------------|------|------------------------|-------------|-----------|
| Dimensions (ØxH)             | [mm] |                        | 89 x 245    |           |
| Fountain height              |      | DWB                    |             | DDB       |
|                              |      | [L/min].               |             | [bar]     |
| 5.00                         | [m]  | 347                    |             | 0.81      |
| 6.00                         | [m]  | 381                    |             | 0.98      |
| 7.00                         | [m]  | 411                    |             | 1.14      |
| 8.00                         | [m]  | 440                    | 1.31        |           |
| 9.00                         | [m]  | 466                    | 1.48        |           |
| 10.00                        | [m]  | 492                    | 1.65        |           |
| 11.00                        | [m]  | 515                    | 1.82        |           |
| 12.00                        | [m]  | 539                    |             | 1.99      |
| Pump Power                   |      | 1.1 kW/230V            | 2.2 kW/400V | 4 kW/400V |
| Fountain height (total)      | [m]  | 5.00                   | 8.00        | 12.00     |
| Fountain height (first step) | [m]  | -                      | -           | -         |
| Nozzle spray diameter        | [m]  | 1.70                   | 2.20        | 2.70      |
| Material – casing tube       |      | Stainless steel 1.4301 |             |           |
| Material – nozzle insert     |      |                        | POM         |           |
| Weight                       | [kg] |                        | 1.4         |           |
| Order No.                    |      |                        |             | 50377     |