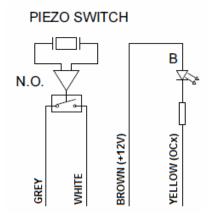

### **Piezobutton Wiring**

LED Color: Blue

LED Operating Voltage: 12V DC

Each LED Curent Consumption: < 20mA Housing Material: Stainless Steel 316L Connecting Cable: 6x0.14mm², length 2.5/8m