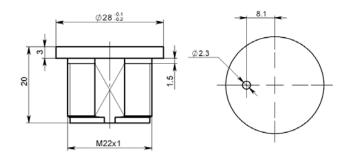

# Piezo Switch Specifications

### **Specifications**

Switching Voltage: 1-24V AC/DC

Switching Current: 1A max.

Switch Resistance "ON": <20 ohm Switch Resistance "OFF": >5M ohm

Actuation Force: 3-5N

Make Pulse Time: 125-300ms

Operating Temperature: -20°C - +70°C Storage Temperature: -40°C - +85°C IP Protection: IP69K (front and rear side)