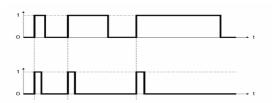

# **Operation Diagram**

Pressure applied:

Momentary output: (NO - normal open)