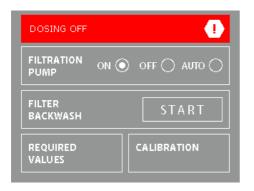

Lower part of the display can show informations about water temperature, pH, Redox or Chlorine

Filter backwash on/off

State of the filtration ON/OFF and Auto.

Once you turn OFF the filtration, the dosing will be switched off.

Setup of required values for SANOSIL, DOSE, CHLORINE, pH and water temperature