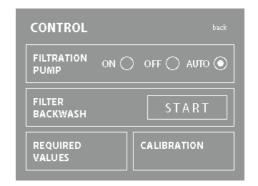

Lower part of the display can show informations about water temperature, pH, Redox or Chlorine

Filter backwash on/off

State of the filtration ON/OFF and Auto.

Once you turn OFF the filtration, the dosing will be switched off.