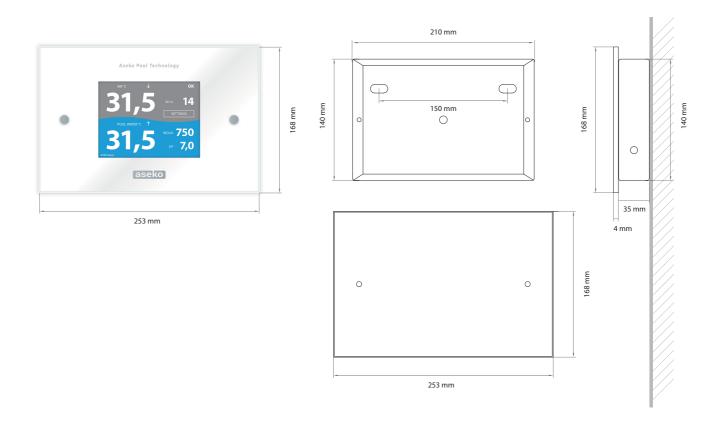

# **External display**

## **General information**

External display will allow you to monitor the pool condition in remote area, insted of directly on the ASIN Aqua. You can run filter backwash setup required values and state of the filtration. Display is made from steinless-steel and glass for the best impression of look and touch. It is possible to connect the display to all ASIN Aqua devices (except PROFI).