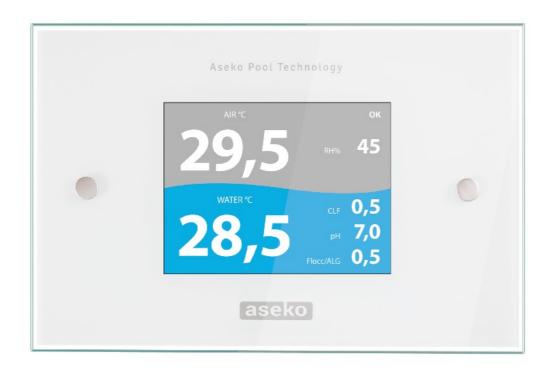

Lower part of the display can show informations about water temperature, pH, Redox or Chlorine

Filter backwash on/off

State of the filtration ON/OFF and Auto.

Once you turn OFF the filtration, the dosing will be switched off.