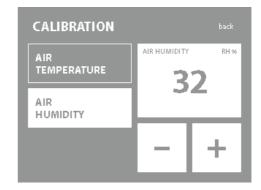

# **External display**





## **General information**

External display will allow you to monitor the pool condition in remote area, insted of directly on the ASIN Aqua. You can run filter backwash setup required values and state of the filtration. Display is made from steinless-steel and glass for the best impression of look and touch. It is possible to connect the display to all ASIN Aqua devices (except PROFI).



Lower part of the display can show informations about water temperature, pH, Redox or Chlorine



Filter backwash on/off







State of the filtration ON/OFF and Auto.

Once you turn OFF the filtration, the dosing will be switched off.



Setup of required values for SANOSIL, DOSE, CHLORINE, pH and water temperature







#### Calibration menu for air temperature and humidity





## **Connection External display**

### ASIN AQUA Home, Oxygen, Salt



#### **ASIN AQUA Net**