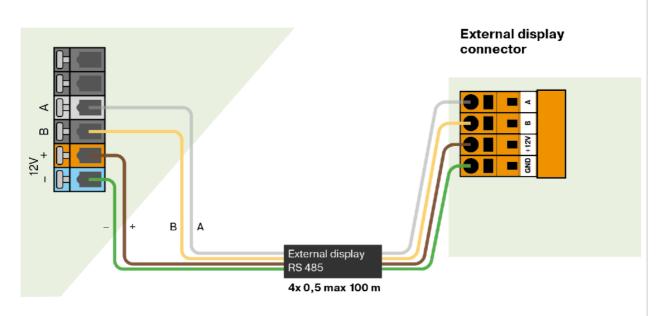

ool condition in remote area, insted of directly on the ASIN Aqua. You can run filter backwash setup required values and state of the filtration. Display is made from steinless-steel and glass for the best impression of look and touch. It is possible to connect the display to all ASIN Aqua devices (except PROFI).



Lower part of the display can show informations about water temperature, pH, Redox or Chlorine



Filter backwash on/off







State of the filtration ON/OFF and Auto.

Once you turn OFF the filtration, the dosing will be switched off.



Setup of required values for SANOSIL, DOSE, CHLORINE, pH and water temperature







#### Calibration menu for air temperature and humidity





## **Connection External display**

### ASIN AQUA Home, Oxygen, Salt



#### **ASIN AQUA Net**