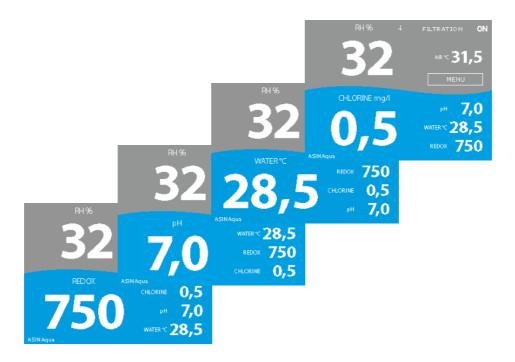

Lower part of the display can show informations about water temperature, pH, Redox or Chlorine

Filter backwash on/off

State of the filtration ON/OFF and Auto.

Once you turn OFF the filtration, the dosing will be switched off.