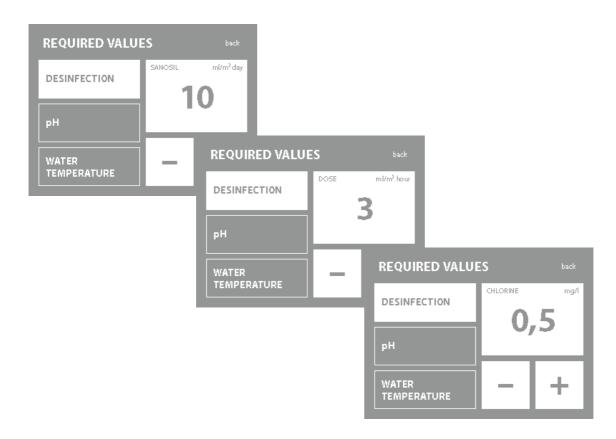

# **External display**





## **General information**

External display will allow you to monitor the pool condition in remote area, insted of directly on the ASIN Aqua. You can run filter backwash setup required values and state of the filtration. Display is made from steinless-steel and glass for the best impression of look and touch. It is possible to connect the display to all ASIN Aqua devices (except PROFI).



Lower part of the display can show informations about water temperature, pH, Redox or Chlorine



Filter backwash on/off







State of the filtration ON/OFF and Auto.

Once you turn OFF the filtration, the dosing will be switched off.



Setup of required values for SANOSIL, DOSE, CHLORINE, pH and water temperature







#### Calibration menu for air temperature and humidity





## **Connection External display**

### ASIN AQUA Home, Oxygen, Salt



#### **ASIN AQUA Net**