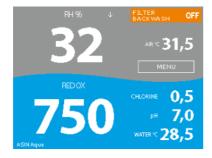

Lower part of the display can show informations about water temperature, pH, Redox or Chlorine

Filter backwash on/off

State of the filtration ON/OFF and Auto.

Once you turn OFF the filtration, the dosing will be switched off.