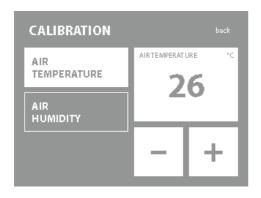

# **External display**





## **General information**

External display will allow you to monitor the pool condition in remote area, insted of directly on the ASIN Aqua. You can run filter backwash setup required values and state of the filtration. Display is made from steinless-steel and glass for the best impression of look and touch. It is possible to connect the display to all ASIN Aqua devices (except PROFI).



Lower part of the display can show informations about water temperature, pH, Redox or Chlorine



Filter backwash on/off







State of the filtration ON/OFF and Auto.

Once you turn OFF the filtration, the dosing will be switched off.



Setup of required values for SANOSIL, DOSE, CHLORINE, pH and water temperature







#### Calibration menu for air temperature and humidity





## **Connection External display**

### ASIN AQUA Home, Oxygen, Salt



#### **ASIN AQUA Net**