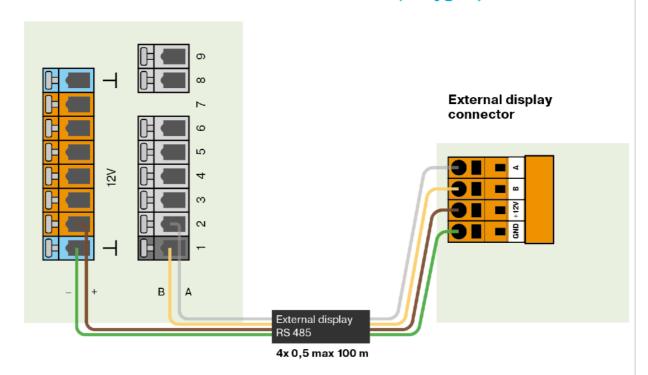

allow you to monitor the pool condition in remote area, insted of directly on the ASIN Aqua. You can run filter backwash setup required values and state of the filtration. Display is made from steinless-steel and glass for the best impression of look and touch. It is possible to connect the display to all ASIN Aqua devices (except PROFI).



Lower part of the display can show informations about water temperature, pH, Redox or Chlorine



Filter backwash on/off







State of the filtration ON/OFF and Auto.

Once you turn OFF the filtration, the dosing will be switched off.



Setup of required values for SANOSIL, DOSE, CHLORINE, pH and water temperature







#### Calibration menu for air temperature and humidity





## **Connection External display**

### ASIN AQUA Home, Oxygen, Salt



#### **ASIN AQUA Net**